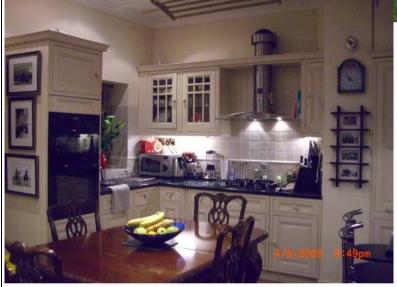

## Private Home 1

Private home 1 is in Shadwell, outside the city centre in Leeds, close to the countryside. The house is large, with a big kitchen and dining area where you will eat dinner with the host and the other students in the house, a lounge where you can relax together and a garden for when the weather is good! There are 7 rooms available for 8 students. Rooms with ensuites are more expensive than shared bathroom rooms. All prices include all food. Room 1, 2, 4 and 5 are in the main house. Rooms 6, 7 and 8 are in the Coach House.