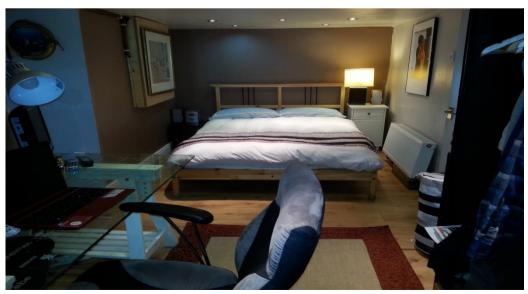

## Private Home 1

Private home 1 is in Shadwell, outside the city centre in Leeds, close to the countryside. The house is large, with a big kitchen and dining area where you will eat dinner with the host and the other students in the house, a lounge where you can relax together and a garden for when the weather is good! There are 7 rooms available for 8 students. Rooms with ensuites are more expensive than shared bathroom rooms. All prices include all food. Room 1, 2, 4 and 5 are in the main house. Rooms 6, 7 and 8 are in the Coach House.

If you would like a photo of any bedroom, please email <a href="mailto:info@mdacollege.com">info@mdacollege.com</a> and say which room you would like to see.

- **Room 1:** Double bed with en-suite bathroom, TV, wardrobe, Wi-Fi internet, desk and lamp
- Room 2: Single bed, desk and lamp, Wi-Fi, TV, wardrobe and shared bathroom
- Room 4. Double bed, shared bathroom, TV, Wi- Fi, wardrobe and desk
- Room 5: Double bed, en-suite bathroom, TV, Wi-Fi, desk, wardrobe and lamp
- Room 6: Double bed, en-suite bathroom, TV, Wi-Fi, wardrobe and desk
- Room 7: Double bed, shared bathroom, TV, Wi-Fi, wardrobe and desk
- Room 8: Single bed, desk, lamp, wardrobe and shared bathroom