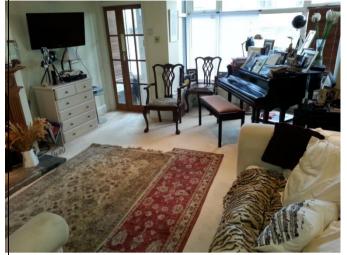

## Private Home 1

Private home 1 is in Shadwell, outside the city centre in Leeds, close to the countryside. The house is large, with a big kitchen and dining area where you will eat dinner with the host and the other students in the house, a lounge where you can relax together and a garden for when the weather is good! There are 7 rooms available for 8 students. Rooms with ensuites are more expensive than shared bathroom rooms. All prices include all food. Room 1, 2, 4 and 5 are in the main house. Rooms 6, 7 and 8 are in the Coach House.

If you would like a photo of any bedroom, please email <a href="mailto:info@mdacollege.com">info@mdacollege.com</a> and say which room you would like to see.

- **Room 1:** Double bed with en-suite bathroom, TV, wardrobe, Wi-Fi internet, desk and lamp
- Room 2: Single bed, desk and lamp, Wi-Fi, TV, wardrobe and shared bathroom
- Room 4. Double bed, shared bathroom, TV, Wi- Fi, wardrobe and desk
- Room 5: Double bed, en-suite bathroom, TV, Wi-Fi, desk, wardrobe and lamp
- Room 6: Double bed, en-suite bathroom, TV, Wi-Fi, wardrobe and desk
- Room 7: Double bed, shared bathroom, TV, Wi-Fi, wardrobe and desk
- Room 8: Single bed, desk, lamp, wardrobe and shared bathroom